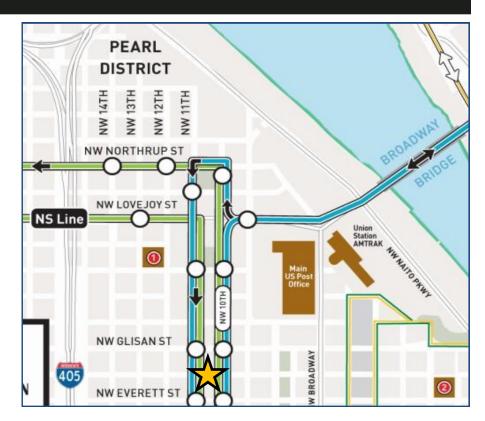

## FOR LEASE: PEARL DISTRICT CREATIVE COMMERCIAL SPACE OPTIONS

334 NW 11th Avenue - Portland Oregon

Maximizing Value with Market Knowledge

## +/- 22,151 SQUARE FEET - SEVERAL OPTIONS FOR MULTIPLE USES

## ± 4,432 SF

- ⇒ Creative office / Flex and retail space available
- ⇒ Ultra urban Pearl District location Area hub for restaurants, shopping, and entertainment
- ⇒ Located on the 11th Ave street car line and close access to freeways
- ⇒ High ceilings and exposed beams
- ⇒ Abundant natural light
- ⇒ Men's and Women's Showers
- ⇒ Secured bike storage
- ⇒ Outdoor Patio
- ⇒ Some off street parking available
- ⇒ Multiple kitchen areas
- ⇒ Ample power: 3 phase 1200 AMPs
- ⇒ Up to 22,151 SF Available
- ⇒ Divisible
- ⇒ Improvement allowance available
- ⇒ Free rent available with agreed upon terms
- ⇒ CALL FOR RATES