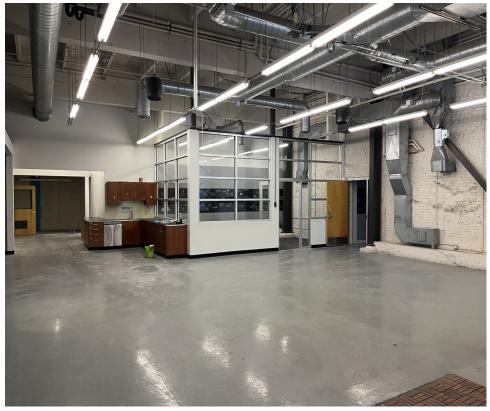

## ± 4,432 SF

- ⇒ Creative office / Flex and retail space available
- ⇒ Ultra urban Pearl District location Area hub for restaurants, shopping, and entertainment
- ⇒ Located on the 11th Ave street car line and close access to freeways
- ⇒ High ceilings and exposed beams
- ⇒ Abundant natural light
- ⇒ Men's and Women's Showers
- ⇒ Secured bike storage
- ⇒ Outdoor Patio
- ⇒ Some off street parking available
- ⇒ Multiple kitchen areas
- ⇒ Ample power: 3 phase 1200 AMPs
- ⇒ Up to 22,151 SF Available
- ⇒ Divisible
- ⇒ Improvement allowance available
- ⇒ Free rent available with agreed upon terms
- ⇒ CALL FOR RATES