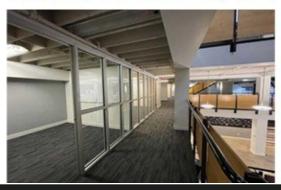

## ± 4,432 SF

- ⇒ Creative office / Flex and retail space available
- ⇒ Ultra urban Pearl District location Area hub for restaurants, shopping, and entertainment
- ⇒ Located on the 11th Ave street car line and close access to freeways
- ⇒ High ceilings and exposed beams
- ⇒ Abundant natural light
- ⇒ Men's and Women's Showers
- ⇒ Secured bike storage
- ⇒ Outdoor Patio
- ⇒ Some off street parking available
- ⇒ Multiple kitchen areas
- ⇒ Ample power: 3 phase 1200 AMPs
- ⇒ Up to 22,151 SF Available
- ⇒ Divisible
- ⇒ Improvement allowance available
- ⇒ Free rent available with agreed upon terms
- ⇒ CALL FOR RATES