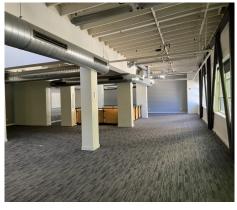

## SECOND FLOOR PLAN

## ± 4,432 SF

- ⇒ Creative office / Flex and retail space available
- ⇒ Ultra urban Pearl District location Area hub for restaurants, shopping, and entertainment
- ⇒ Located on the 11th Ave street car line and close access to freeways
- ⇒ High ceilings and exposed beams
- ⇒ Abundant natural light
- ⇒ Men's and Women's Showers
- ⇒ Secured bike storage
- ⇒ Outdoor Patio
- ⇒ Some off street parking available
- ⇒ Multiple kitchen areas
- ⇒ Ample power: 3 phase 1200 AMPs
- ⇒ Up to 22,151 SF Available
- ⇒ Divisible
- ⇒ Improvement allowance available
- ⇒ Free rent available with agreed upon terms
- ⇒ CALL FOR RATES