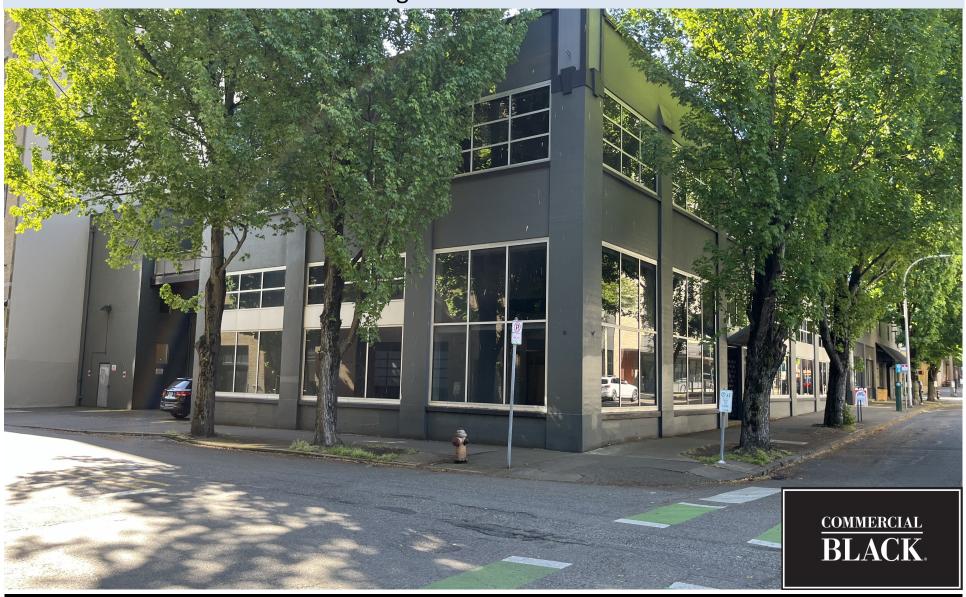

## FOR LEASE: PEARL DISTRICT CREATIVE COMMERCIAL SPACE OPTIONS

334 NW 11th Avenue - Portland Oregon

Maximizing Value with Market Knowledge

## ± 4,432 SF

- ⇒ Creative office / Flex and retail space available
- ⇒ Ultra urban Pearl District location Area hub for restaurants, shopping, and entertainment
- ⇒ Located on the 11th Ave street car line and close access to freeways
- ⇒ High ceilings and exposed beams
- ⇒ Abundant natural light
- ⇒ Men's and Women's Showers
- ⇒ Secured bike storage
- ⇒ Outdoor Patio
- ⇒ Some off street parking available
- ⇒ Multiple kitchen areas
- ⇒ Ample power: 3 phase 1200 AMPs
- ⇒ Up to 22,151 SF Available
- ⇒ Divisible
- ⇒ Improvement allowance available
- ⇒ Free rent available with agreed upon terms
- ⇒ CALL FOR RATES