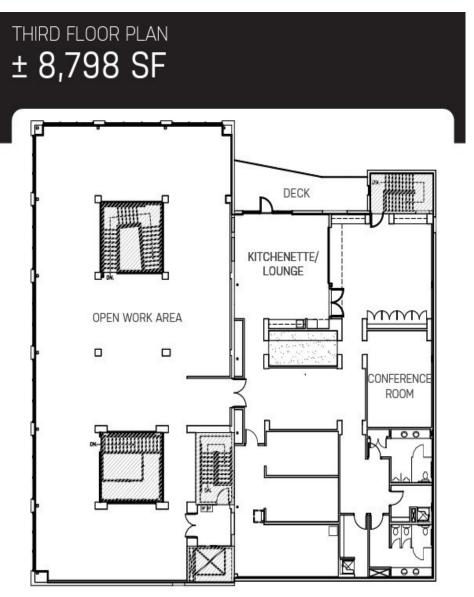

## +/- 22,151 SQUARE FEET - SEVERAL OPTIONS FOR MULTIPLE USES

## ± 4,432 SF

- ⇒ Creative office / Flex and retail space available
- ⇒ Ultra urban Pearl District location Area hub for restaurants, shopping, and entertainment
- ⇒ Located on the 11th Ave street car line and close access to freeways
- ⇒ High ceilings and exposed beams
- ⇒ Abundant natural light
- ⇒ Men's and Women's Showers
- ⇒ Secured bike storage
- ⇒ Outdoor Patio
- ⇒ Some off street parking available
- ⇒ Multiple kitchen areas
- ⇒ Ample power: 3 phase 1200 AMPs
- ⇒ Up to 22,151 SF Available
- ⇒ Divisible
- ⇒ Improvement allowance available
- ⇒ Free rent available with agreed upon terms
- ⇒ CALL FOR RATES