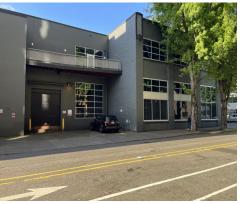

## FOR LEASE: PEARL DISTRICT CREATIVE COMMERCIAL SPACE OPTIONS

334 NW 11th Avenue - Portland Oregon

Maximizing Value with Market Knowledge

## +/- 22,151 SQUARE FEET - SEVERAL OPTIONS FOR MULTIPLE USES

## ± 4,432 SF

- ⇒ Creative office / Flex and retail space available
- ⇒ Ultra urban Pearl District location Area hub for restaurants, shopping, and entertainment
- ⇒ Located on the 11th Ave street car line and close access to freeways
- ⇒ High ceilings and exposed beams
- ⇒ Abundant natural light
- ⇒ Men's and Women's Showers
- ⇒ Secured bike storage
- ⇒ Outdoor Patio
- ⇒ Some off street parking available
- ⇒ Multiple kitchen areas
- ⇒ Ample power: 3 phase 1200 AMPs
- ⇒ Up to 22,151 SF Available
- ⇒ Divisible
- ⇒ Improvement allowance available
- ⇒ Free rent available with agreed upon terms
- ⇒ CALL FOR RATES