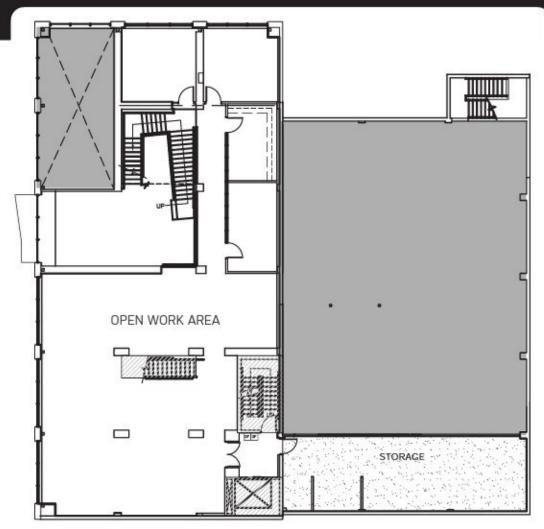

## SECOND FLOOR PLAN

## ± 4,432 SF

- ⇒ Creative office / Flex and retail space available
- ⇒ Ultra urban Pearl District location Area hub for restaurants, shopping, and entertainment
- ⇒ Located on the 11th Ave street car line and close access to freeways
- ⇒ High ceilings and exposed beams
- ⇒ Abundant natural light
- ⇒ Men's and Women's Showers
- ⇒ Secured bike storage
- ⇒ Outdoor Patio
- ⇒ Some off street parking available
- ⇒ Multiple kitchen areas
- ⇒ Ample power: 3 phase 1200 AMPs
- ⇒ Up to 22,151 SF Available
- ⇒ Divisible
- ⇒ Improvement allowance available
- ⇒ Free rent available with agreed upon terms
- ⇒ CALL FOR RATES