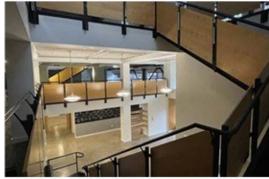

## ± 4,432 SF

- ⇒ Creative office / Flex and retail space available
- ⇒ Ultra urban Pearl District location Area hub for restaurants, shopping, and entertainment
- ⇒ Located on the 11th Ave street car line and close access to freeways
- ⇒ High ceilings and exposed beams
- ⇒ Abundant natural light
- ⇒ Men's and Women's Showers
- ⇒ Secured bike storage
- ⇒ Outdoor Patio
- ⇒ Some off street parking available
- ⇒ Multiple kitchen areas
- ⇒ Ample power: 3 phase 1200 AMPs
- ⇒ Up to 22,151 SF Available
- ⇒ Divisible
- ⇒ Improvement allowance available
- ⇒ Free rent available with agreed upon terms
- ⇒ CALL FOR RATES