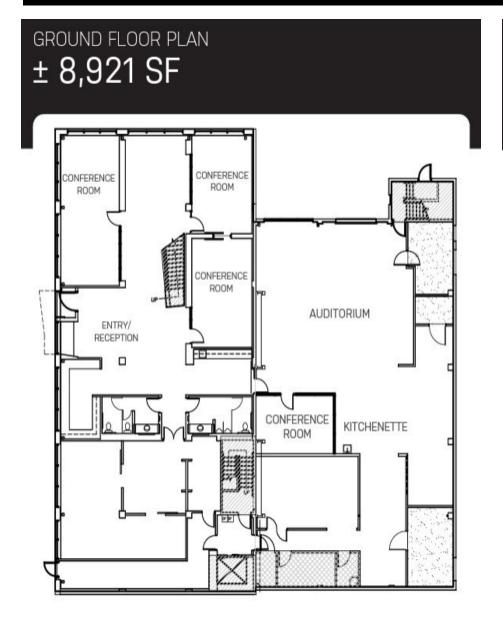

## +/- 22,151 SQUARE FEET - SEVERAL OPTIONS FOR MULTIPLE USES

## ± 4,432 SF

- ⇒ Creative office / Flex and retail space available
- ⇒ Ultra urban Pearl District location Area hub for restaurants, shopping, and entertainment
- ⇒ Located on the 11th Ave street car line and close access to freeways
- ⇒ High ceilings and exposed beams
- ⇒ Abundant natural light
- ⇒ Men's and Women's Showers
- ⇒ Secured bike storage
- ⇒ Outdoor Patio
- ⇒ Some off street parking available
- ⇒ Multiple kitchen areas
- ⇒ Ample power: 3 phase 1200 AMPs
- ⇒ Up to 22,151 SF Available
- ⇒ Divisible
- ⇒ Improvement allowance available
- ⇒ Free rent available with agreed upon terms
- ⇒ CALL FOR RATES