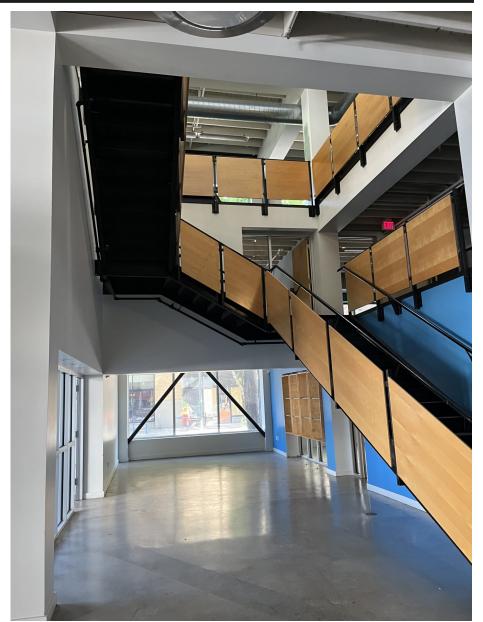

## ± 4,432 SF

- ⇒ Creative office / Flex and retail space available
- ⇒ Ultra urban Pearl District location Area hub for restaurants, shopping, and entertainment
- ⇒ Located on the 11th Ave street car line and close access to freeways
- ⇒ High ceilings and exposed beams
- ⇒ Abundant natural light
- ⇒ Men's and Women's Showers
- ⇒ Secured bike storage
- ⇒ Outdoor Patio
- ⇒ Some off street parking available
- ⇒ Multiple kitchen areas
- ⇒ Ample power: 3 phase 1200 AMPs
- ⇒ Up to 22,151 SF Available
- ⇒ Divisible
- ⇒ Improvement allowance available
- ⇒ Free rent available with agreed upon terms
- ⇒ CALL FOR RATES