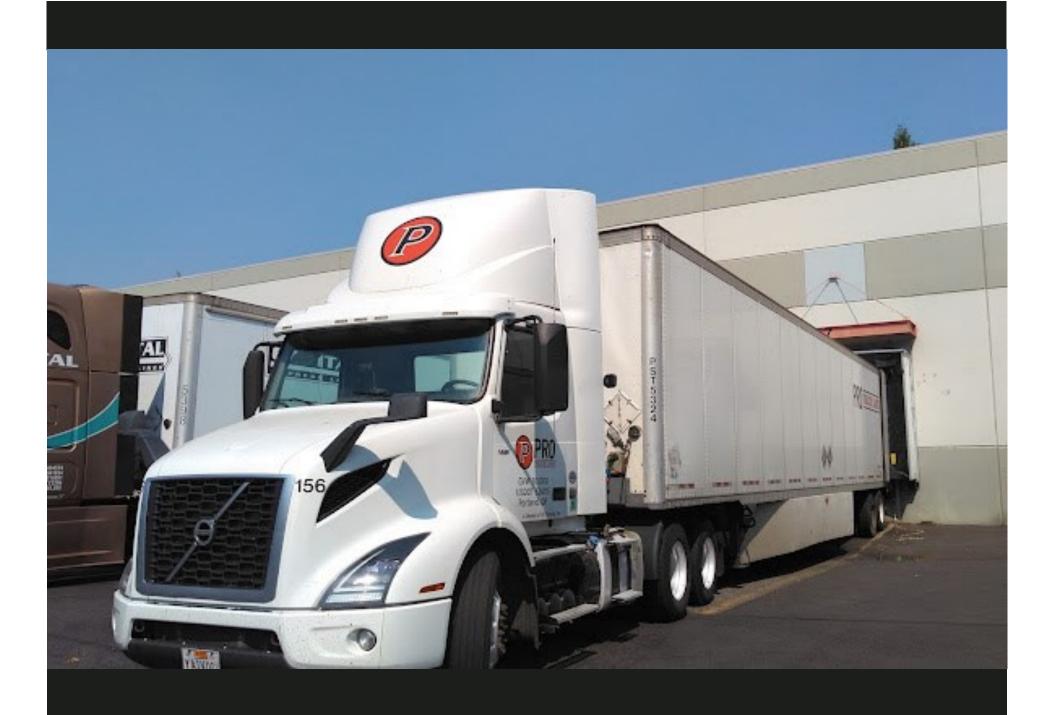

#### Suites E and H

- Zoning EG 2 (General Employment 2): Suitable for manufacturing, warehouse, wholesale sales, and industrial services.
- Up to +/- 25,954 SF of warehouse available
- +/- 710 SF of office
- 4 Dock high doors with one leveler and 1 grade level doors (ramped)
- 26 feet clear height and 24' x 50 ' columns throughout warehouse space
- Power: 208-480 V 3 Phase Power
- 200 AMPS available—Pending switch installment scheduled for July 2024
- Accommodates Multiple 53 Foot Tractor Trailers
- \$.78 PSF NNN
- Triple Nets \$3.55 Per SF Annual (Cams Taxes Insurance)