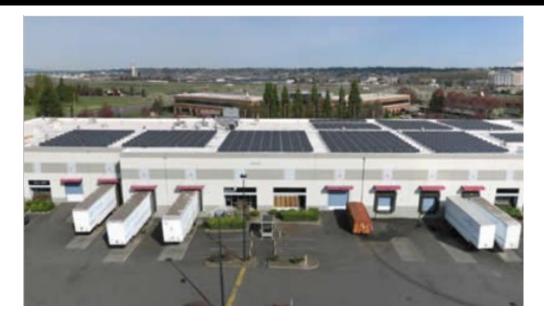

#### Suites E and H

- Zoning EG 2 (General Employment 2): Suitable for manufacturing, warehouse, wholesale sales, and industrial services.
- Up to +/- 25,954 SF of warehouse available
- +/- 710 SF of office
- 4 Dock high doors with one leveler and 1 grade level doors (ramped)
- 26 feet clear height and 24' x 50 ' columns throughout warehouse space
- Power: 208-480 V 3 Phase Power
- 200 AMPS available—Pending switch installment scheduled for July 2024
- Accommodates Multiple 53 Foot Tractor Trailers
- \$.78 PSF NNN
- Triple Nets \$3.55 Per SF Annual (Cams Taxes Insurance)