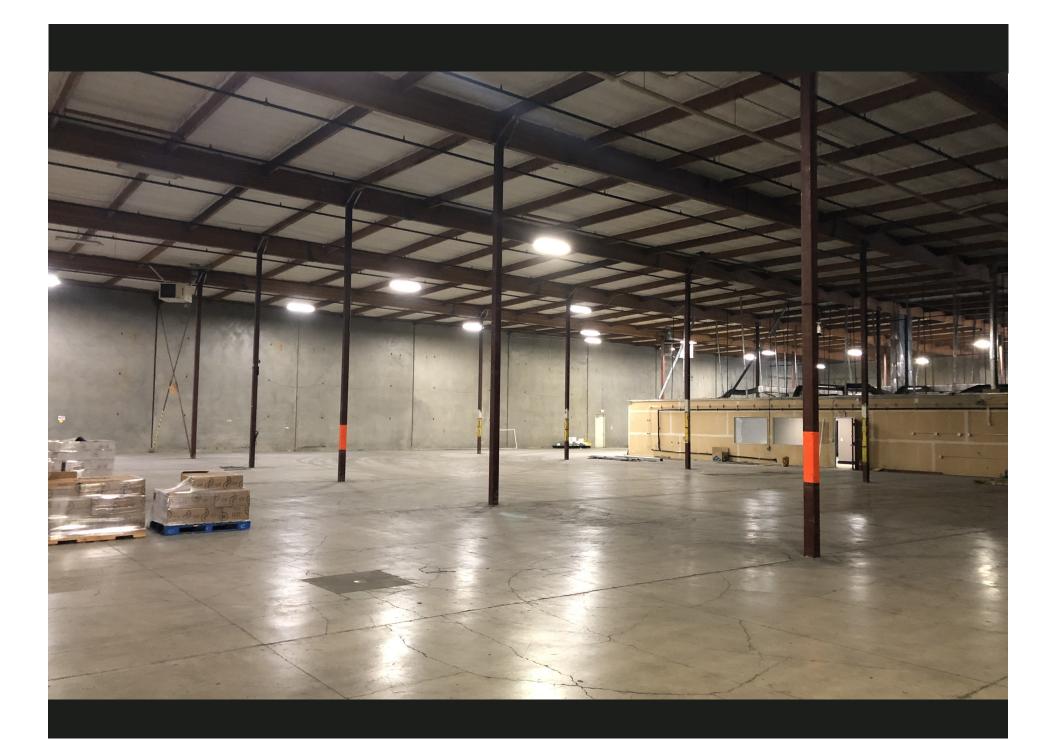

#### Suites E and H

- Zoning EG 2 (General Employment 2): Suitable for manufacturing, warehouse, wholesale sales, and industrial services.
- Up to +/- 25,954 SF of warehouse available
- +/- 710 SF of office
- 4 Dock high doors with one leveler and 1 grade level doors (ramped)
- 26 feet clear height and 24' x 50 ' columns throughout warehouse space
- Power: 208-480 V 3 Phase Power
- 200 AMPS available—Pending switch installment scheduled for July 2024
- Accommodates Multiple 53 Foot Tractor Trailers
- \$.78 PSF NNN
- Triple Nets \$3.55 Per SF Annual (Cams Taxes Insurance)