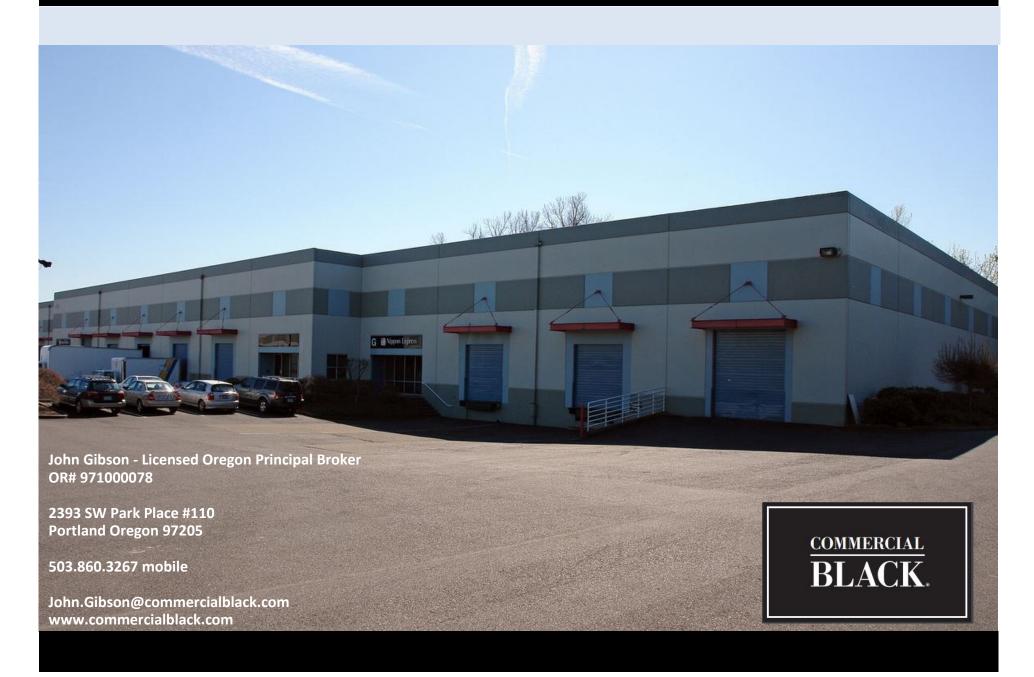

# **Available**

Shell Rate: \$0.78 PSF

**Suites E - H: +/- 25,954 SF Shell** 

+/- 710 SF Office

F-E D C B A

LEASED AVAILABLE LEASED

#### Suites E and H

- Zoning EG 2 (General Employment 2): Suitable for manufacturing, warehouse, wholesale sales, and industrial services.
- Up to +/- 25,954 SF of warehouse available
- +/- 710 SF of office
- 4 Dock high doors with one leveler and 1 grade level doors (ramped)
- 26 feet clear height and 24' x 50 ' columns throughout warehouse space
- Power: 208-480 V 3 Phase Power
- 200 AMPS available—Pending switch installment scheduled for July 2024
- Accommodates Multiple 53 Foot Tractor Trailers
- \$.78 PSF NNN
- Triple Nets \$3.55 Per SF Annual (Cams Taxes Insurance)