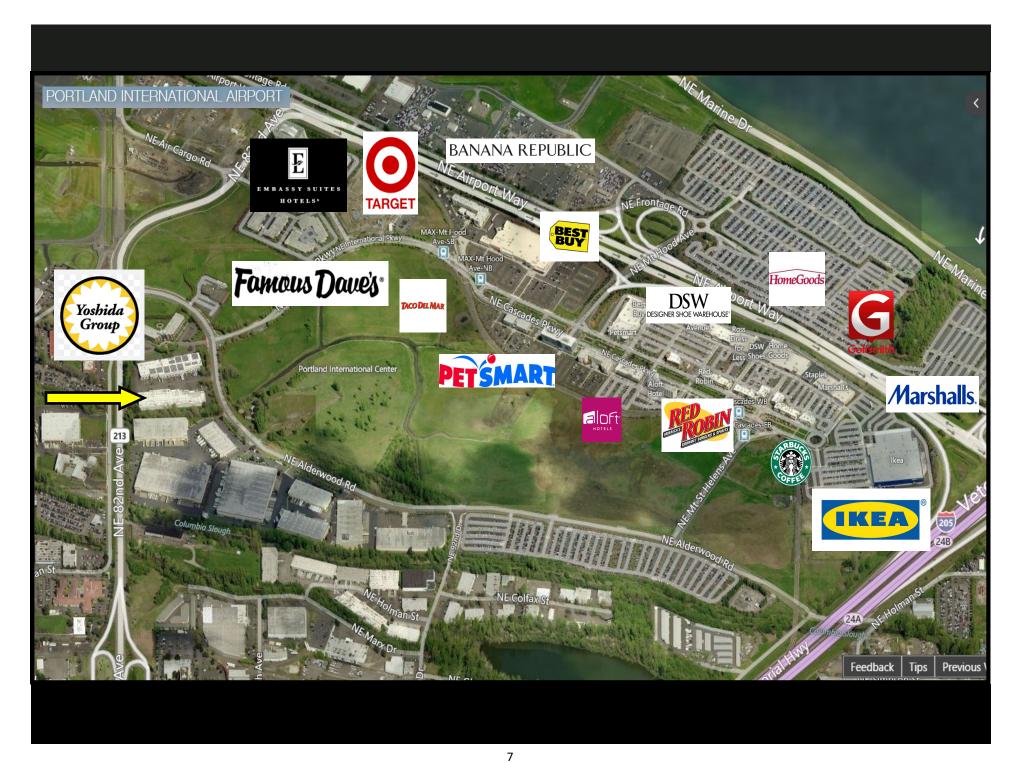

## **Location Features - Close Proximity to Portland International Airport**

- Quick freeway access to I-84, I-205, 5 minutes from Portland International Airport
- Easy access to MAX train and public transport
- Close proximity to Cascade Station, hailed as the gateway to Portland International Airport.
- Cascade Station boasts 375,000 square feet of top of the line retail space
- Large national retailers, casual restaurants, office space, and hotels.