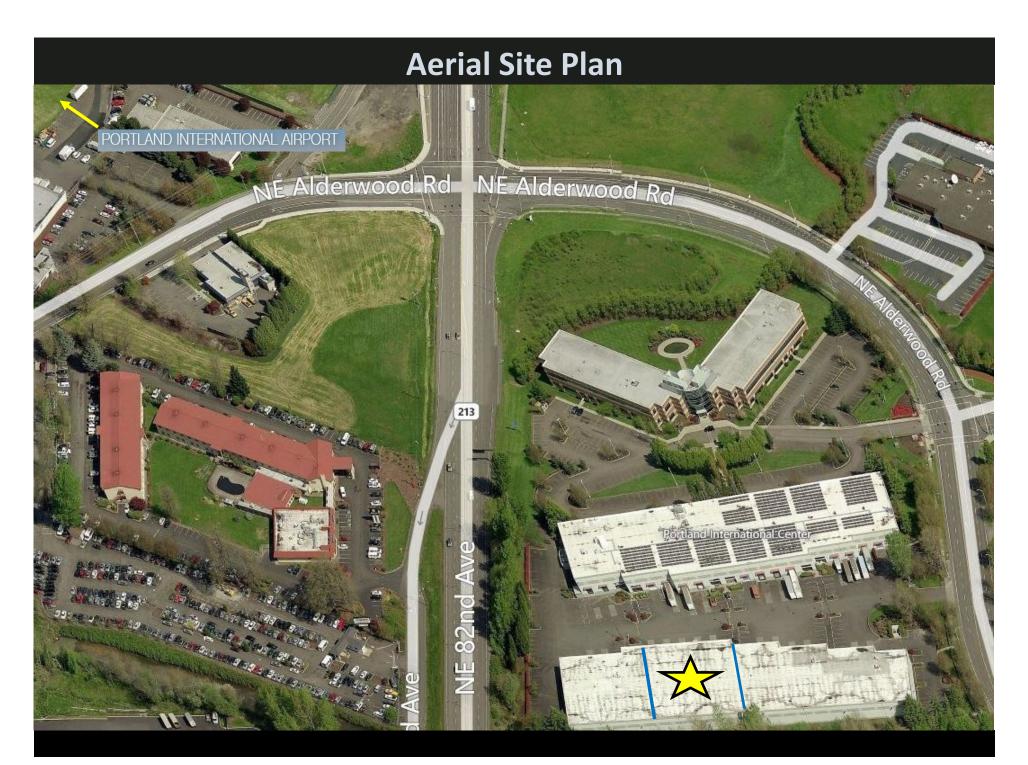

# **Available**

Shell Rate: \$0.78 PSF

**Suites E - H: +/- 25,954 SF Shell** 

+/- 710 SF Office

F-E D C B A

LEASED AVAILABLE LEASED

#### Suites E and H

- Zoning EG 2 (General Employment 2): Suitable for manufacturing, warehouse, wholesale sales, and industrial services.
- Up to +/- 25,954 SF of warehouse available
- +/- 710 SF of office
- 4 Dock high doors with one leveler and 1 grade level doors (ramped)
- 26 feet clear height and 24' x 50 ' columns throughout warehouse space
- Power: 208-480 V 3 Phase Power
- 200 AMPS available—Pending switch installment scheduled for July 2024
- Accommodates Multiple 53 Foot Tractor Trailers
- \$.78 PSF NNN
- Triple Nets \$3.55 Per SF Annual (Cams Taxes Insurance)