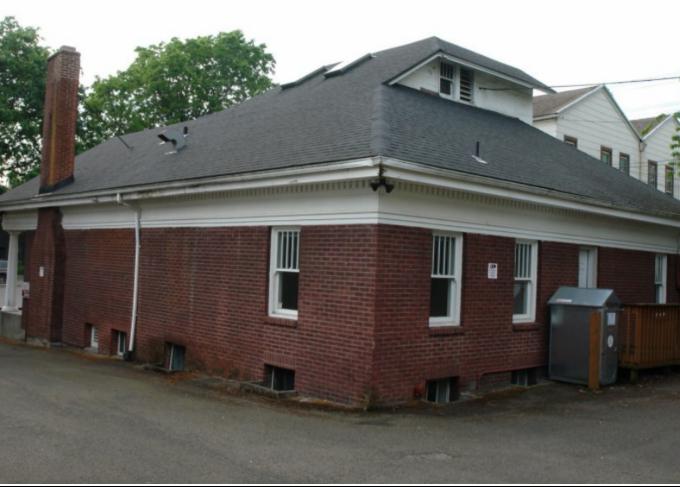

## **Lair Hill Johns Landing**

Sales Price: \$1,600,000

Market: User Purchased: 2022

Land: +/- 9,750

Size: +/- 4,106 SF Price Per SF: \$389

**Zoning: R1 (Non-Conforming)** 

Commercial Black brokered this owner user transaction in 2022.

This building is a birthing center situated in a former historic fire department building.

This property is located in SW Portland Lair Hill / Johns Landing neighborhood.