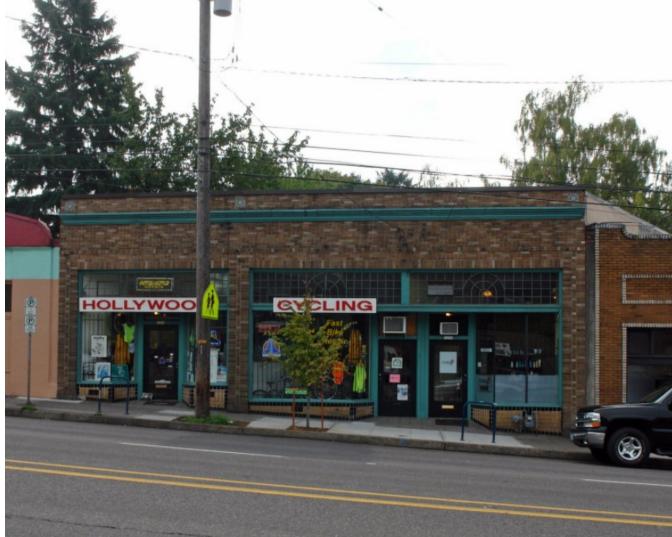

## 5250-5258 NE Sandy Blvd, Portland Oregon 97213

Price: \$800,000

Market: Owner User Year Built: 1924

Acquired: 2023 Land: +/- 4,169 SF

Building: +/- 3,050 SF Cost PSF: \$262

Commercial Black brokered this transaction in 2023.

This NE Sandy Blvd property was sold to an owner user.

Commercial Black structured the sale of this building for \$262.00 per SF.

We represented both buyer and seller in this seller financed transaction.

This is one of 25 buildings Commercial Black has sold in this NE Sandy Blvd corridor.

This building is located in the Rose City Park neighborhood, NE Portland.

Maximizing Value with Market Knowledge