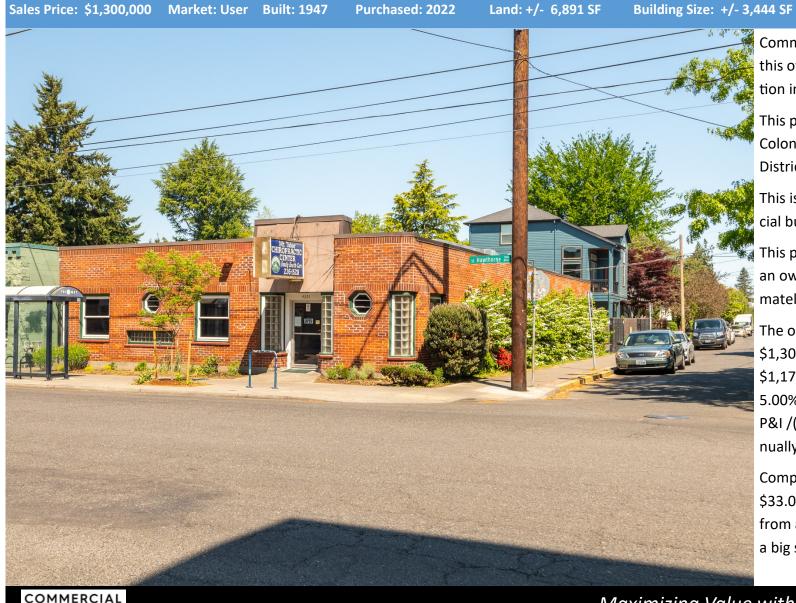

## 4351 SE Hawthorne - Portland Oregon -

## **Colonial Heights / Hawthorne District**

Commercial Black brokered this owner user sales transaction in 2022.

Zoning: CS

This property is located in the Colonial Heights—Hawthorne District.

This is a single story commercial building.

This property was purchase by an owner user for approximately \$377.00 per SF in 2022.

The owner user metric is: \$1,300,000—10% = \$1,170,000 over 25 years at 5.00% = \$6,840 per month P&I /(NNN) or \$23.83 PSF annually.