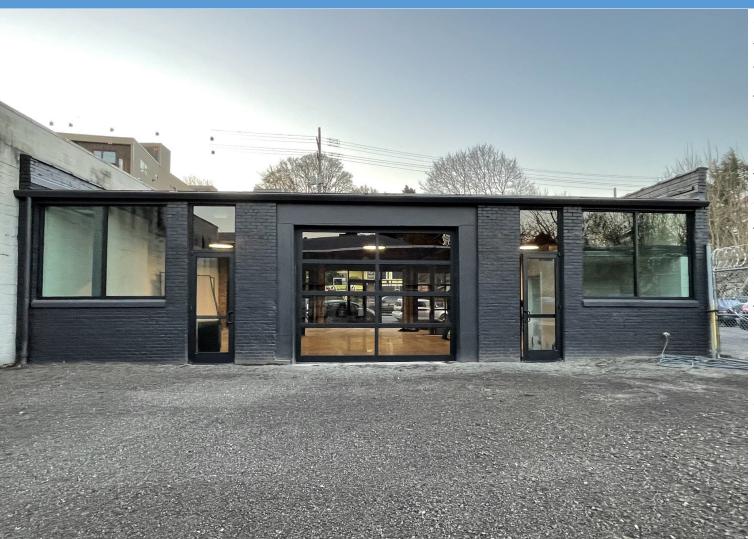

Commercial Black brokered this owner user sales transaction in 2021.

This property is located in the Brooklyn Neighborhood of SE Portland.

This is a single story commercial building.

This property was purchase by a developer for approximately \$530.00 per SF.

The purchaser completed a remodel of the existing building and separated 5,000 SF of land from the original purchase for a new construction project.

Beautiful restoration of an old Portland post and beam property.