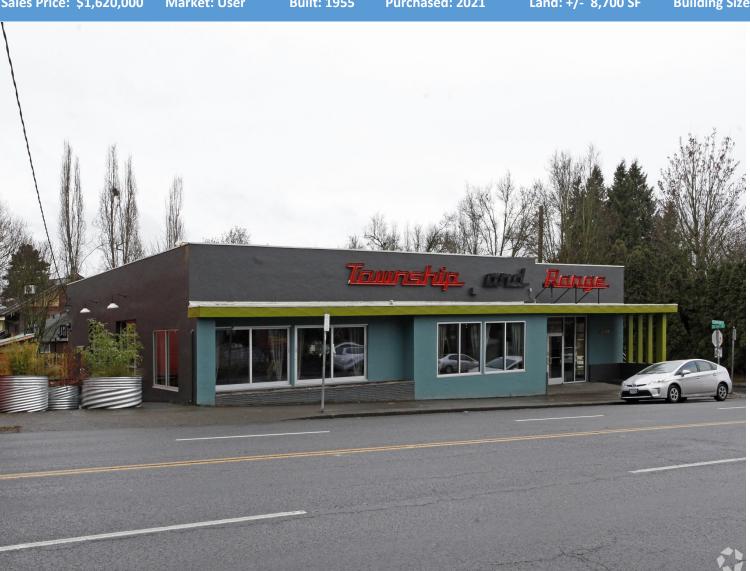

## **Colonial Heights / Hawthorne District**

Sales Price: \$1,620,000

Market: User

**Built: 1955** 

Purchased: 2021

Land: +/- 8,700 SF

Building Size: +/- 3,760 SF

**Zoning: CS** 

Commercial Black brokered this owner user sales transaction in 2022.

This property is located in the Colonial Heights—Hawthorne District.

This is a single story retail building with a neighborhood restaurant and bar tenant.

This property was purchase by an owner user for approximately \$430.00 per SF in 2022.

The owner user metric is: \$1,620,000—10% = \$1,458,000 over 25 years at 5.00% = \$8,523.40 per month P&I /(NNN) or \$27.20.