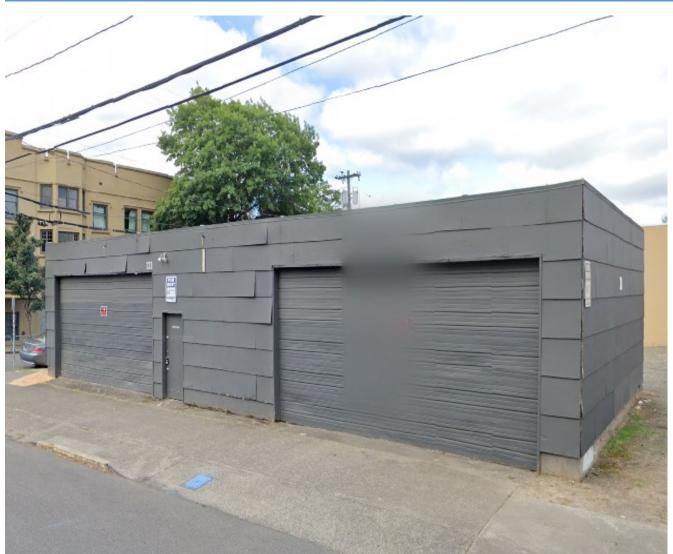

## 133 SE 9th Avenue - Portland Oregon - 97214 - Buckman

Price: \$600,000.00 Market: Developer Year: 1970 Acquired: 2017 Land: +/- 2,614 SF Building: +/- 1,860 SF BUCKMAN

Commercial Black brokered this owner user / future development transaction in 2017.

This industrial property is located in the central eastside of Portland Oregon.

When sold, the seller requested the transaction involve the sale of six (6) vintage sports cars that were located on premises.