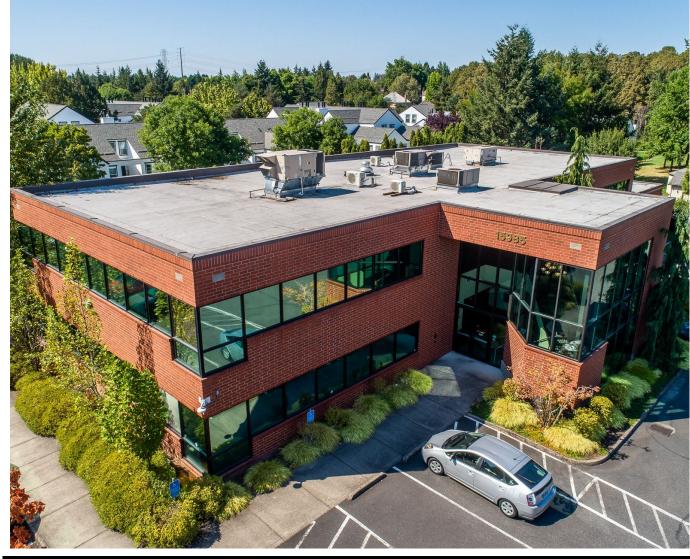

## 15985 NW Schendel Avenue - Beaverton Oregon 97006

Price: \$3,800,000.00 Per SF: \$265 Buyer: User Acquired: 2023

Land : +/- 33,000 SF

## Building: +/- 14,373 SF Zoning: OC

**Beaverton** 

Commercial Black brokered this sales transaction in 2023 and represented the Seller.

The buyer was a regional non-profit organization that paid cash for the property.