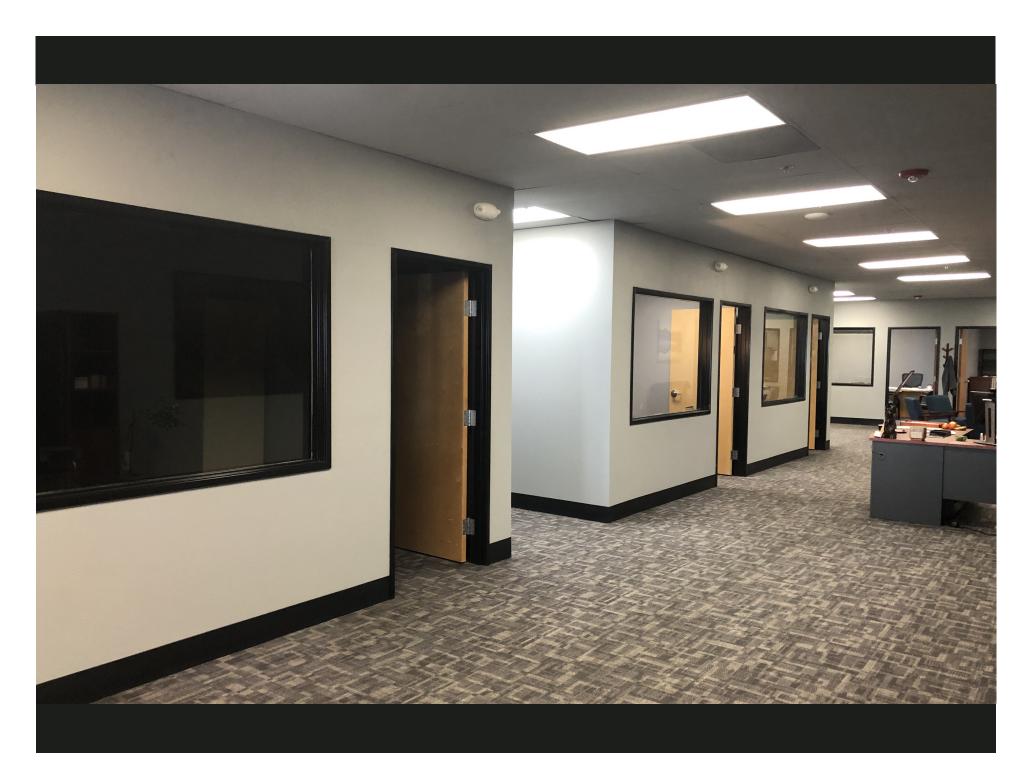

#### **Property - Suites G**

- Zoning EG 2 (General Employment 2): Suitable for manufacturing, warehouse, wholesale sales, and industrial services. Ideal for corporate headquarters.
- Up to +/- 20,000 SF can be made available with +/- 5,399 office
- 2 Dock high doors with one leveler and 1 grade level doors
- 26 feet clear height and 24' x 50 ' columns throughout warehouse space
- Office space with entry area, private offices, conference room and break room
- Power: 208-480 V 3 Phase Power 2,000 AMPS Total
- Lot can accommodate 53 Foot Tractor Trailers
- \$.60 PSF NNN Shell & \$1.05 PSF Office Surcharge
- Triple Nets \$3.55 Per SF Annual (Cams Taxes Insurance)