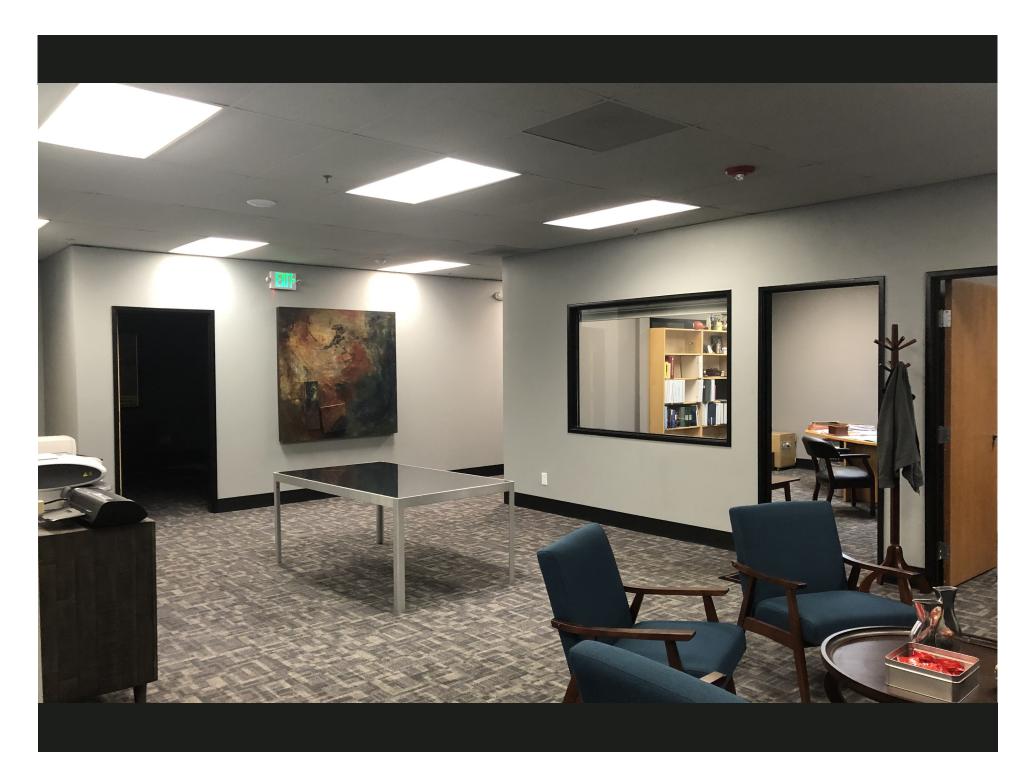

#### **Property - Suites G**

- Zoning EG 2 (General Employment 2): Suitable for manufacturing, warehouse, wholesale sales, and industrial services. Ideal for corporate headquarters.
- Up to +/- 20,000 SF can be made available with +/- 5,399 office
- 2 Dock high doors with one leveler and 1 grade level doors
- 26 feet clear height and 24' x 50 ' columns throughout warehouse space
- Office space with entry area, private offices, conference room and break room
- Power: 208-480 V 3 Phase Power 2,000 AMPS Total
- Lot can accommodate 53 Foot Tractor Trailers
- \$.60 PSF NNN Shell & \$1.05 PSF Office Surcharge
- Triple Nets \$3.55 Per SF Annual (Cams Taxes Insurance)