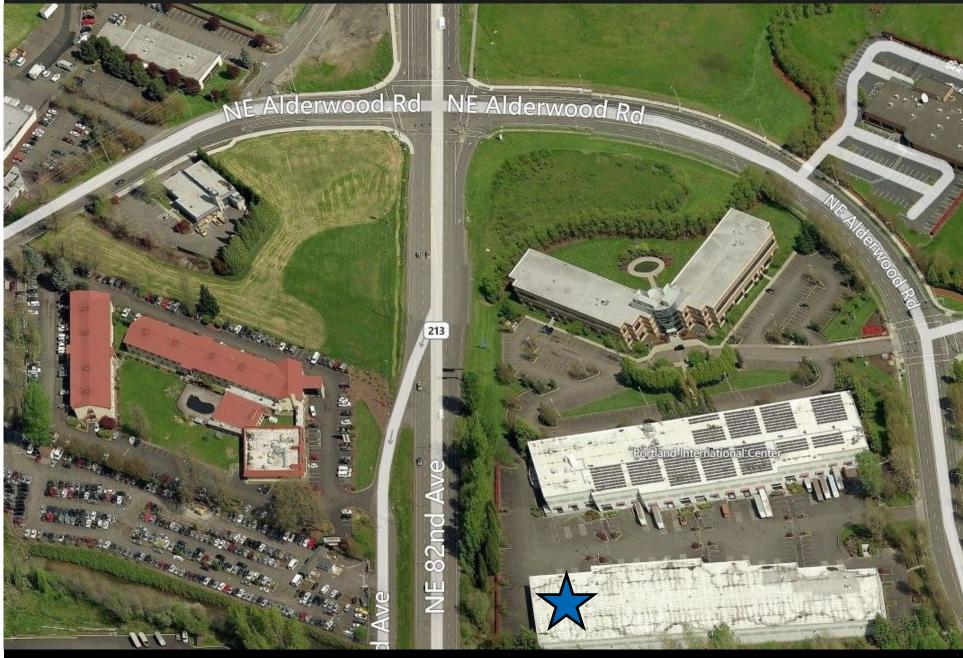

Phase Power 2,000 AMPS Total
- Lot can accommodate 53 Foot Tractor Trailers
- \$.60 PSF NNN Shell & \$1.05 PSF Office Surcharge
- Triple Nets \$3.55 Per SF Annual (Cams Taxes Insurance)

#### Location Features - Close Proximity to Portland International Airport

- Quick freeway access to I-84, I-205, 5 minutes from Portland International Airport
- Easy access to MAX train and public transport
- Close proximity to Cascade Station, hailed as the gateway to Portland International Airport.
- Cascade Station boasts 375,000 square feet of top of the line retail space
- Large national retailers, casual restaurants, office space, and hotels.

## Available

Shell Rate: \$0.60 PSF / Office Surcharge: \$1.05 PSF

Suites G:

+/- 20,000 SF Shell

+/- 5,399 SF Office











# **Aerial Site Plan**