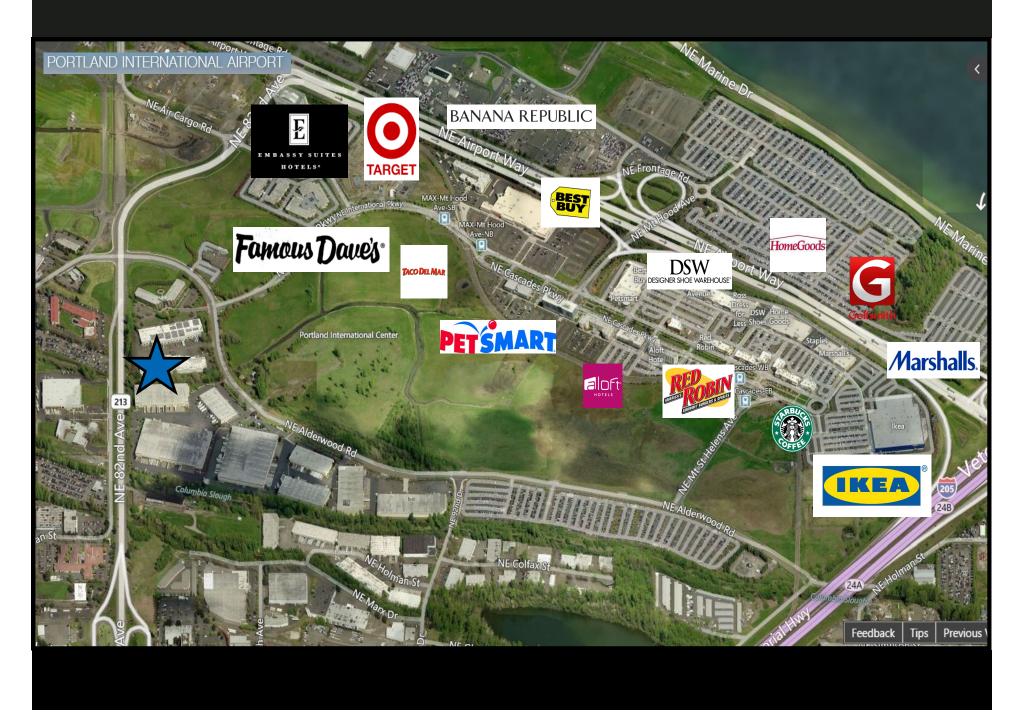

#### Location Features - Close Proximity to Portland International Airport

- Quick freeway access to I-84, I-205, 5 minutes from Portland International Airport
- Easy access to MAX train and public transport
- Close proximity to Cascade Station, hailed as the gateway to Portland International Airport.
- Cascade Station boasts 375,000 square feet of top of the line retail space
- Large national retailers, casual restaurants, office space, and hotels.