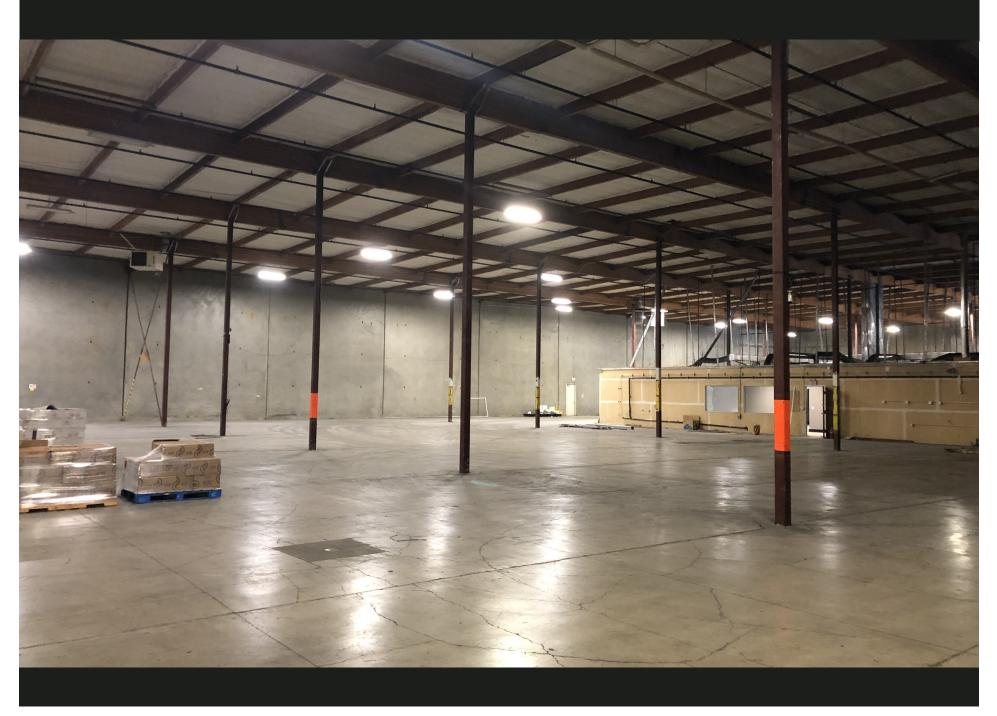

#### **Property - Suites G**

- Zoning EG 2 (General Employment 2): Suitable for manufacturing, warehouse, wholesale sales, and industrial services. Ideal for corporate headquarters.
- Up to +/- 20,000 SF can be made available with +/- 5,399 office
- 2 Dock high doors with one leveler and 1 grade level doors
- 26 feet clear height and 24' x 50 ' columns throughout warehouse space
- Office space with entry area, private offices, conference room and break room
- Power: 208-480 V 3 Phase Power 2,000 AMPS Total
- Lot can accommodate 53 Foot Tractor Trailers
- \$.60 PSF NNN Shell & \$1.05 PSF Office Surcharge
- Triple Nets \$3.55 Per SF Annual (Cams Taxes Insurance)