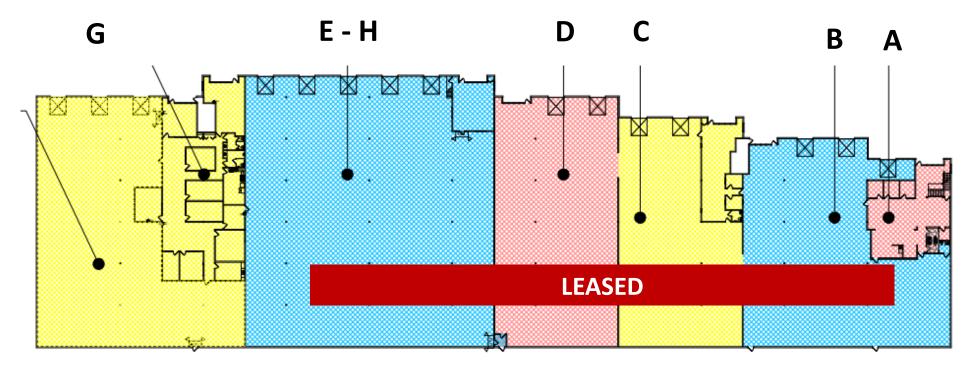

#### **Property - Suites G**

- Zoning EG 2 (General Employment 2): Suitable for manufacturing, warehouse, wholesale sales, and industrial services. Ideal for corporate headquarters.
- Up to +/- 20,000 SF can be made available with +/- 5,399 office
- 2 Dock high doors with one leveler and 1 grade level doors
- 26 feet clear height and 24' x 50 ' columns throughout warehouse space
- Office space with entry area, private offices, conference room and break room
- Power: 208-480 V 3 Phase Power 2,000 AMPS Total
- Lot can accommodate 53 Foot Tractor Trailers
- \$.60 PSF NNN Shell & \$1.05 PSF Office Surcharge
- Triple Nets \$3.55 Per SF Annual (Cams Taxes Insurance)

## Available

Shell Rate: \$0.60 PSF / Office Surcharge: \$1.05 PSF

Suites G:

+/- 20,000 SF Shell

+/- 5,399 SF Office