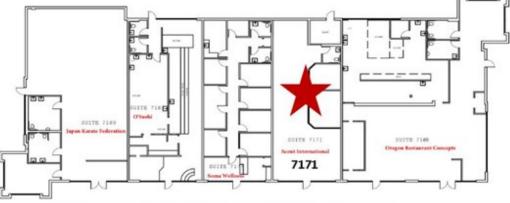

### **RETAIL SPACE FOR LEASE**

Tanasbourne West Annex – NE Imbrie Drive - Hillsboro, Oregon 97124



# **Building Plan & Vacancy**

Flexible storefront commercial spaces that are suitable for professional office and retail use. This well maintained retail center offers a nice tenant mix and strong surrounding demographics. Located in the Tanasbourne area, one of the strongest retail trade area in surrounding Portland Metro area.







## Floor Plan 7171







### **TANASBOURNE WEST ANNEX RETAIL SPACE**



#### Demographics »

|                             | 1 Mi           | 3 Mi           | 15 Min. Drive |
|-----------------------------|----------------|----------------|---------------|
| Population                  | 739            | 93,751         | 172,149       |
| Households                  | 303            | 36,846         | 67,252        |
| Average Age                 | 44             | 36             | 36            |
| Median HH Income            | \$93,576       | \$85,978       | \$89,212      |
| Daytime Employees           | 7,202          | 41,852         | 93,814        |
| Population Growth '19 - '24 | <b>★</b> 5.01% | ↑ 7.93%        | <b>↑</b> 7.3% |
| Household Growth '19 - '24  | ▲ 4.95%