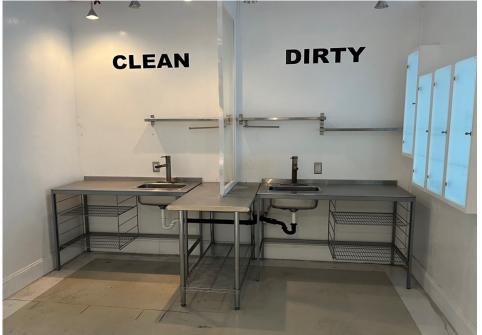

# **Building Plan & Vacancy**

Flexible storefront commercial spaces that are suitable for professional office and retail use. This well maintained retail center offers a nice tenant mix and strong surrounding demographics. Located in the Tanasbourne area, one of the strongest retail trade area in surrounding Portland Metro area.