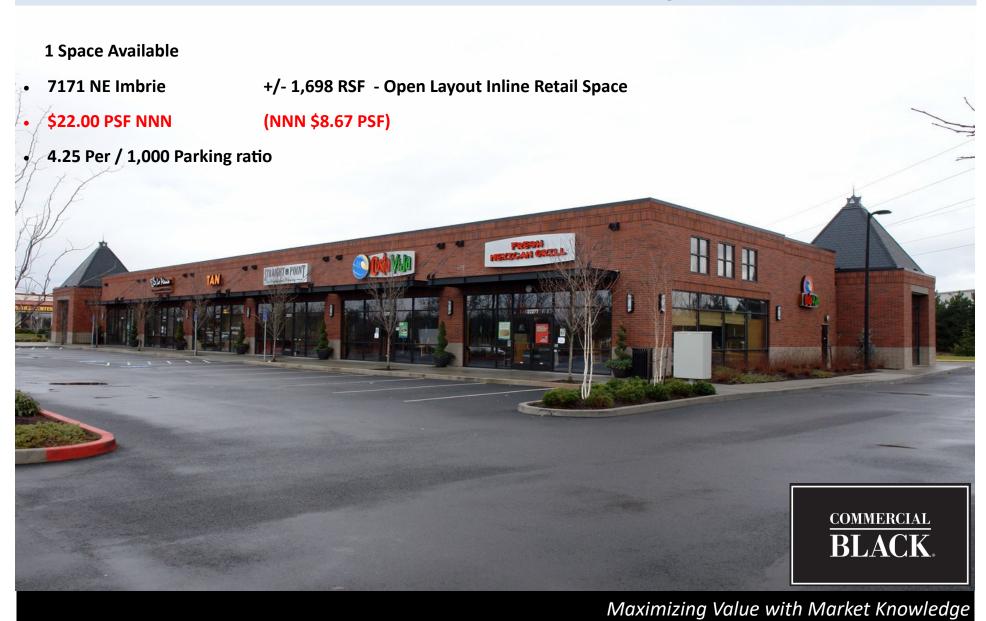

### **RETAIL SPACE FOR LEASE**

Tanasbourne West Annex – NE Imbrie Drive - Hillsboro, Oregon 97124

# **Building Plan & Vacancy**

Flexible storefront commercial spaces that are suitable for professional office and retail use. This well maintained retail center offers a nice tenant mix and strong surrounding demographics. Located in the Tanasbourne area, one of the strongest retail trade area in surrounding Portland Metro area.