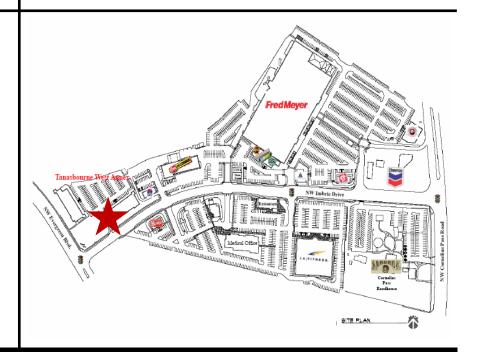

### **RETAIL SPACE FOR LEASE**

Tanasbourne West Annex – NE Imbrie Drive - Hillsboro, Oregon 97124

# **Building Plan & Vacancy**

Flexible storefront commercial spaces that are suitable for professional office and retail use. This well maintained retail center offers a nice tenant mix and strong surrounding demographics. Located in the Tanasbourne area, one of the strongest retail trade area in surrounding Portland Metro area.

### **TANASBOURNE WEST ANNEX RETAIL SPACE**