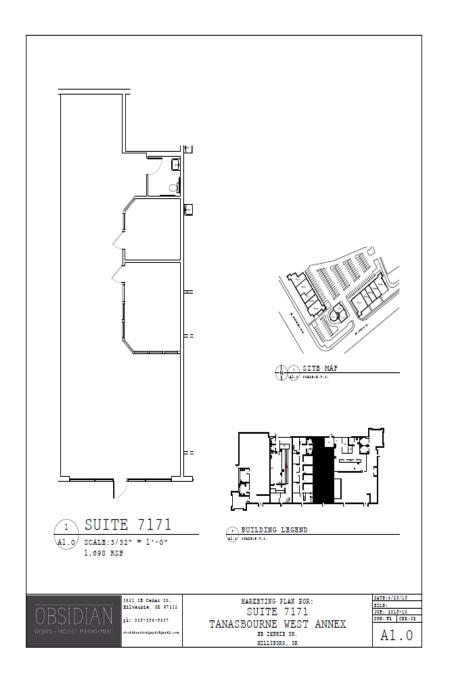

### **RETAIL SPACE FOR LEASE**

Tanasbourne West Annex – NE Imbrie Drive - Hillsboro, Oregon 97124



# **Building Plan & Vacancy**

Flexible storefront commercial spaces that are suitable for professional office and retail use. This well maintained retail center offers a nice tenant mix and strong surrounding demographics. Located in the Tanasbourne area, one of the strongest retail trade area in surrounding Portland Metro area.







## Floor Plan 7171







### **TANASBOURNE WEST ANNEX RETAIL SPACE**



#### Demographics »

|                             | 1 Mi           | 3 Mi           | 15 Min. Drive |
|-----------------------------|----------------|----------------|---------------|
| Population                  | 739            | 93,751         | 172,149       |
| Households                  | 303            | 36,846         | 67,252        |
| Average Age                 | 44             | 36             | 36            |
| Median HH Income            | \$93,576       | \$85,978       | \$89,212      |
| Daytime Employees           | 7,202          | 41,852         | 93,814        |
| Population Growth '19 - '24 | <b>★</b> 5.01% | ↑ 7.93%        | <b>↑</b> 7.3% |
| Household Growth '19 - '24  | ▲ 4.95%        | <b>★</b> 7.91% | ▲ 7.