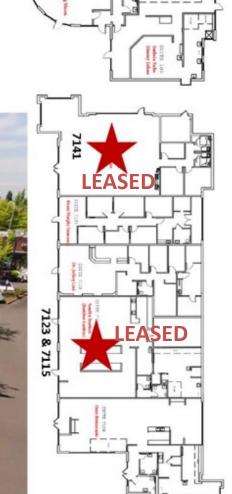

# **Building Plan & Vacancy**

Flexible storefront commercial spaces that are suitable for professional office and retail use. This well maintained retail center offers a nice tenant mix and strong surrounding demographics. Located in the Tanasbourne area, one of the strongest retail trade area in surrounding Portland Metro area.