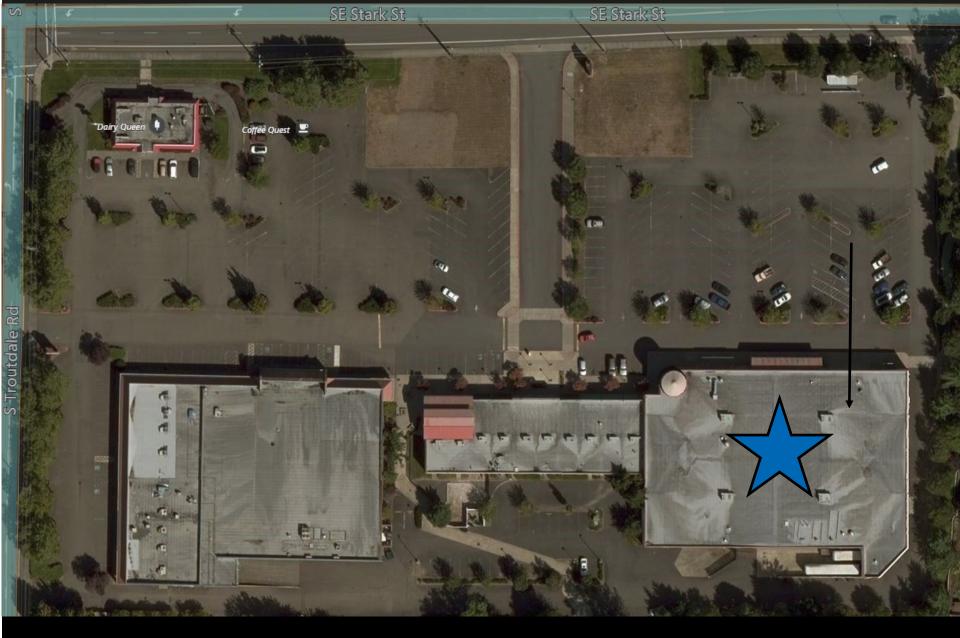

n Principal Broker OR# 971000078

625 NE 23rd Avenue Portland, Oregon 97232

503.860.3267 mobile 503.234.0820 direct

John.Gibson@commercialblack.com www.commercialblack.com COMMERCIAL BLACK.

27132 SE STARK STREET—TROUTDALE OREGON

### **TROUTDALE MARKET CENTER - BUILDING 300**



- 25 Foot Clear Height
- Fully Temperature controlled
- Multiple entrances
- Restrooms in place
- Grade Level Loading
- Recessed Dock Hi Loading in rear
- Can accommodate 53 foot tractor trailers
- 4.35 Per 1,000 Parking Ratio
- Move in ready condition
- Pylon Signage
- Building Signage
- Signalized Intersection
- Big Box Retail
- Product Space
- Traditional Retail
- Potential to divide into smaller spaces
- Local ownership and Management

# **Floor Plan**







## **Area Site Plan**



# **Aerial Site Plan**





# DEMOGRAPHICS

## Demographics »

|                             | 1 Mi           | 3 Mi     | 15 Min. Drive |
|-----------------------------|----------------|----------|---------------|
| Population                  | 12,563         | 75,772   | 139,978       |
| Households                  | 4,492          | 28,418   | 52,687        |
| Average Age                 | 35             | 35       | 35            |
| Median HH Income            | \$67,120       | \$58,533 | \$57,182      |
| Daytime Employees           | 3,265          | 32,285   | 71,341        |
| Population Growth '20 - '25 | ▲ 4.05%        | ▲ 5.15%  | ▲ 3.19%       |
| Household Growth '20 - '25  | <b>▲</b> 4.07% | ★ 5.41%  | <b>▲</b> 3.3% |

## Traffic »

| Collection Street | Cross Street         | Traffic Vol | Yea