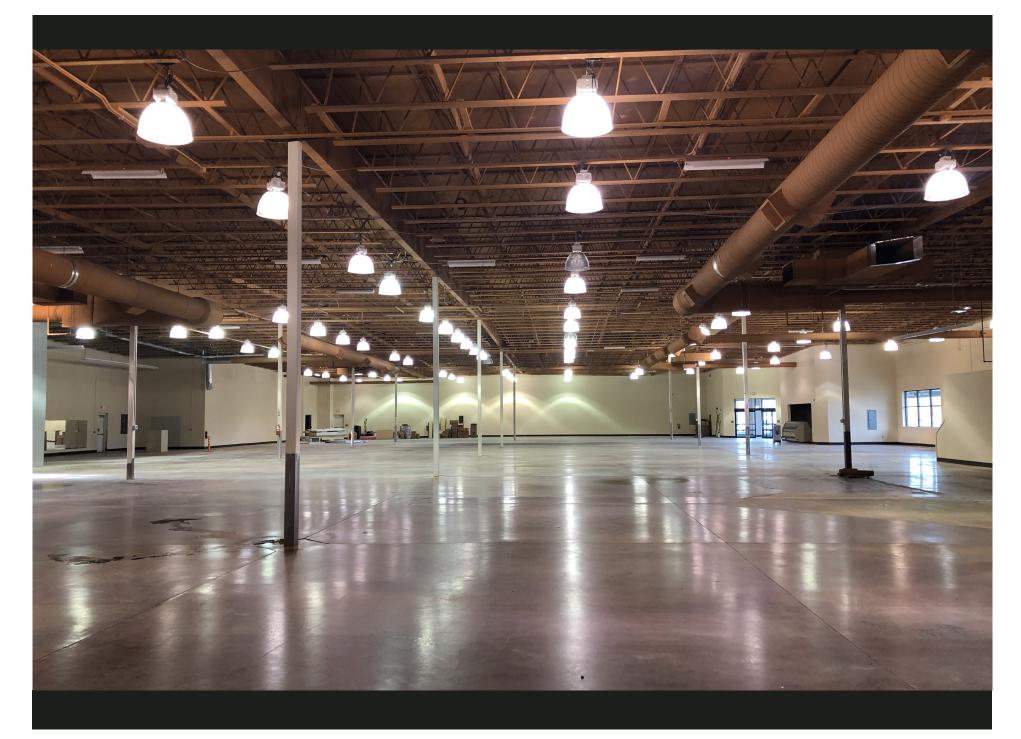

### **TROUTDALE MARKET CENTER - BUILDING 300**

- 25 Foot Clear Height
- Fully Temperature controlled
- Multiple entrances
- Restrooms in place
- Grade Level Loading
- Recessed Dock Hi Loading in rear
- Can accommodate 53 foot tractor trailers
- 4.35 Per 1,000 Parking Ratio
- Move in ready condition
- Pylon Signage
- Building Signage
- Signalized Intersection
- Big Box Retail
- Product Space
- Traditional Retail
- Potential to divide into smaller spaces
- Local ownership and Management