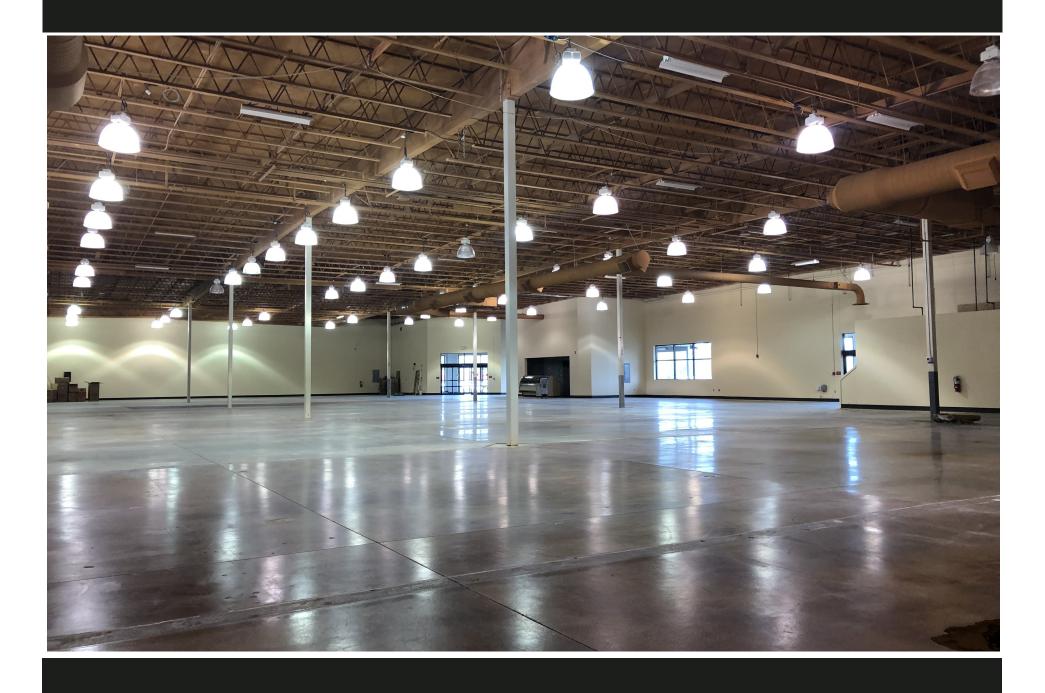

#### +/- 35,472 SF Retail Space

### **TROUTDALE MARKET CENTER - BUILDING 300**

- 25 Foot Clear Height
- Fully Temperature controlled
- Multiple entrances
- Restrooms in place
- Grade Level Loading
- Recessed Dock Hi Loading in rear
- Can accommodate 53 foot tractor trailers
- 4.35 Per 1,000 Parking Ratio
- Move in ready condition
- Pylon Signage
- Building Signage
- Signalized Intersection
- Big Box Retail
- Product Space
- Traditional Retail
- Potential to divide into smaller spaces
- Local ownership and Management