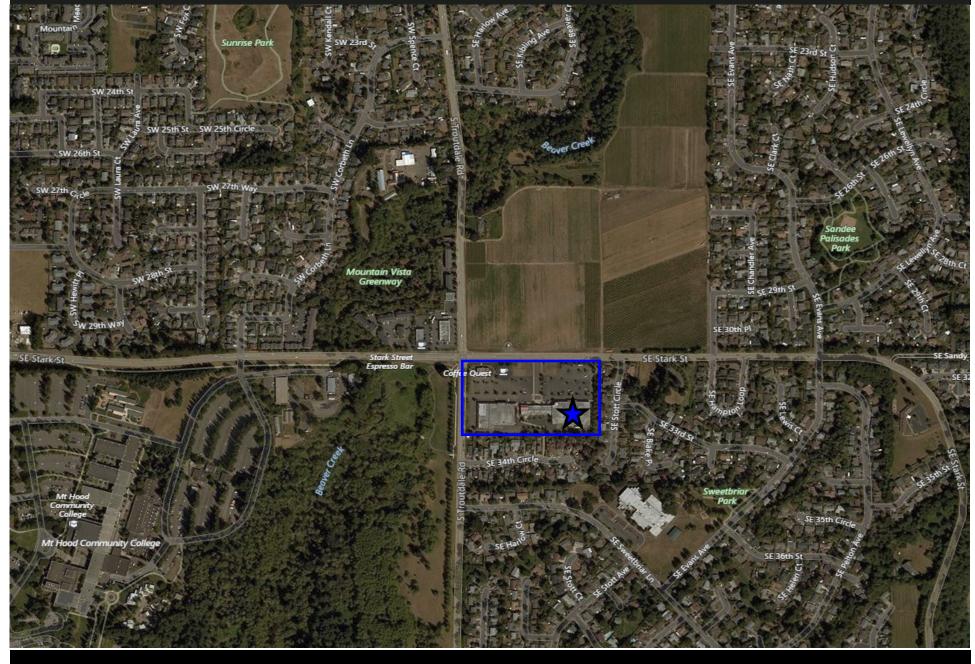

hn Gibson - Licensed Oregon Principal Broker OR# 971000078

625 NE 23rd Avenue Portland, Oregon 97232

503.860.3267 mobile 503.234.0820 direct

John.Gibson@commercialblack.com www.commercialblack.com COMMERCIAL BLACK.

27132 SE STARK STREET—TROUTDALE OREGON

### **TROUTDALE MARKET CENTER - BUILDING 300**



- 25 Foot Clear Height
- Fully Temperature controlled
- Multiple entrances
- Restrooms in place
- Grade Level Loading
- Recessed Dock Hi Loading in rear
- Can accommodate 53 foot tractor trailers
- 4.35 Per 1,000 Parking Ratio
- Move in ready condition
- Pylon Signage
- Building Signage
- Signalized Intersection
- Big Box Retail
- Product Space
- Traditional Retail
- Potential to divide into smaller spaces
- Local ownership and Management

# **Floor Plan**







## **Area Site Plan**



# **Aerial Site Plan**





# DEMOGRAPHICS

## Demographics »

|                             | 1 Mi           | 3 Mi     | 15 Min. Drive |
|-----------------------------|----------------|----------|---------------|
| Population                  | 12,563         | 75,772   | 139,978       |
| Households                  | 4,492          | 28,418   | 52,687        |
| Average Age                 | 35             | 35       | 35            |
| Median HH Income            | \$67,120       | \$58,533 | \$57,182      |
| Daytime Employees           | 3,265          | 32,285   | 71,341        |
| Population Growth '20 - '25 | ▲ 4.05%        | ▲ 5.15%  | ▲ 3.19%       |
| Household Growth '20 - '25  | <b>▲</b> 4.07% | ★ 5.41%  | <b>▲</b> 3.3% |

## Traffic »

| Collection Street | Cross Street