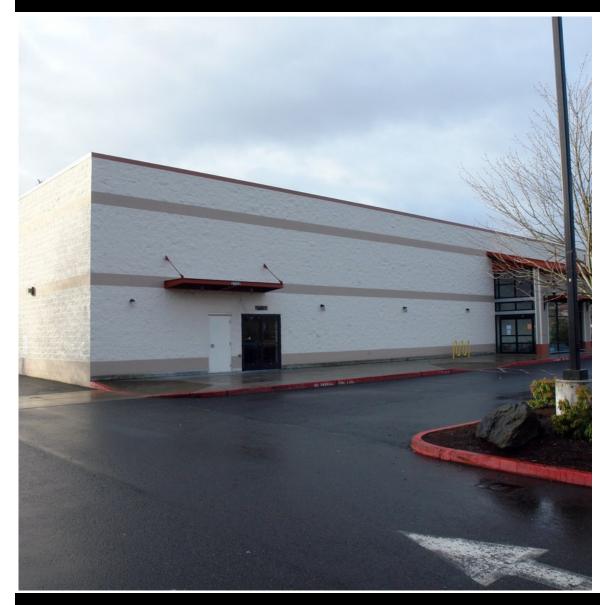

### **TROUTDALE MARKET CENTER - BUILDING 300**

- 25 Foot Clear Height
- Fully Temperature controlled
- Multiple entrances
- Restrooms in place
- Grade Level Loading
- Recessed Dock Hi Loading in rear
- Can accommodate 53 foot tractor trailers
- 4.35 Per 1,000 Parking Ratio
- Move in ready condition
- Pylon Signage
- Building Signage
- Signalized Intersection
- Big Box Retail
- Product Space
- Traditional Retail
- Potential to divide into smaller spaces
- Local ownership and Management