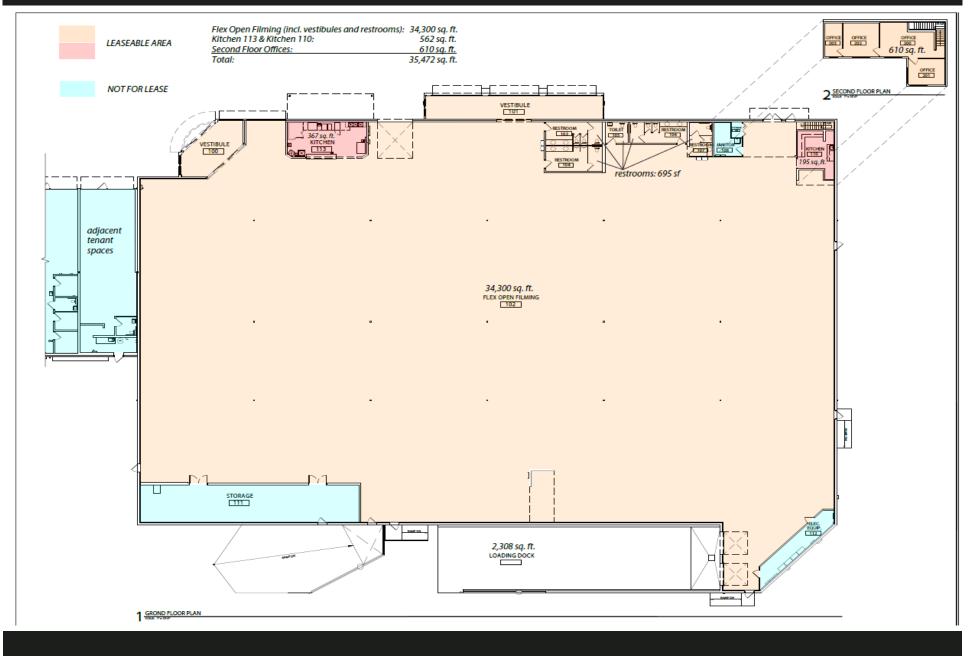

IDE 1 YEAR OF FREE RENT



John Gibson - Licensed Oregon Principal Broker OR# 971000078

625 NE 23rd Avenue Portland, Oregon 97232

503.860.3267 mobile 503.234.0820 direct

John.Gibson@commercialblack.com www.commercialblack.com COMMERCIAL BLACK.

27132 SE STARK STREET—TROUTDALE OREGON

### **TROUTDALE MARKET CENTER - BUILDING 300**



- 25 Foot Clear Height
- Fully Temperature controlled
- Multiple entrances
- Restrooms in place
- Grade Level Loading
- Recessed Dock Hi Loading in rear
- Can accommodate 53 foot tractor trailers
- 4.35 Per 1,000 Parking Ratio
- Move in ready condition
- Pylon Signage
- Building Signage
- Signalized Intersection
- Big Box Retail
- Product Space
- Traditional Retail
- Potential to divide into smaller spaces
- Local ownership and Management

# **Floor Plan**







## **Area Site Plan**



# **Aerial Site Plan**





# DEMOGRAPHICS

## Demographics »

|                             | 1 Mi           | 3 Mi     | 15 Min. Drive |
|-----------------------------|----------------|----------|---------------|
| Population                  | 12,563         | 75,772   | 139,978       |
| Households                  | 4,492          | 28,418   | 52,687        |
| Average Age                 | 35             | 35       | 35            |
| Median HH Income            | \$67,120       | \$58,533 | \$57,182      |
| Daytime Employees           | 3,265          | 32,285   | 71,341        |
| Population Growth '20 - '25 | ▲ 4.05%        | ▲ 5.15%  | ▲ 3.19%       |
| Household Growth '20 - '25  | <b>▲</b> 4.07% | ★ 5.41%  | <b>▲</b> 3.3% |

## Traffic »

| Colle