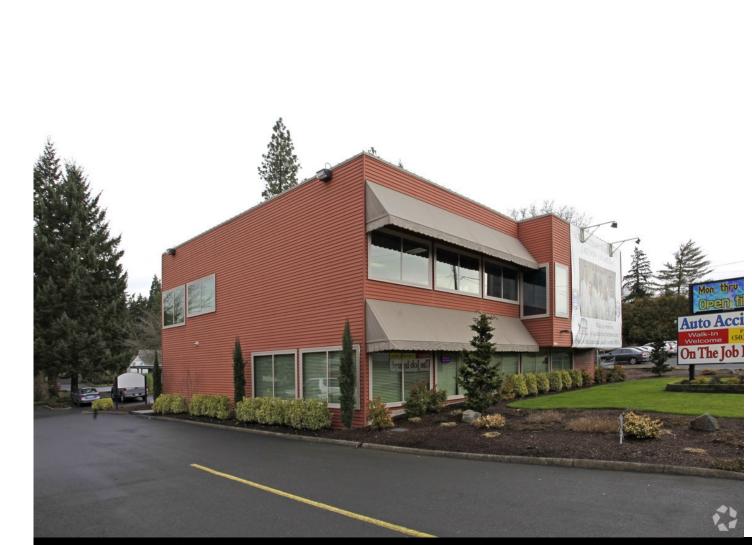

## 17575 SW TV Hwy - Beaverton Oregon

Sales Price: \$925,000

Market: User Purchased: 2003

Building: +/- 9,260 SF

Land: +/- 25,00 SF

## Price Per SF: \$100 Built: 2006

Commercial Black brokered this owner user transaction in 2007. We represented both the buyer and the seller.

This building was sold to an owner user but at the same time the building was producing good cash flow from existing tenancies that helped offset the buyers mortgage payments. Lowered the cost of occupancy per square foot to \$7.50 full service, before the tax deductions provided to owners.

The Landlord had operated his business out of this facility for ten years and sold the building to retire.

The value of this building in todays market would be +/- \$ 1.5 MM creating an appreciation gain of \$550,000.