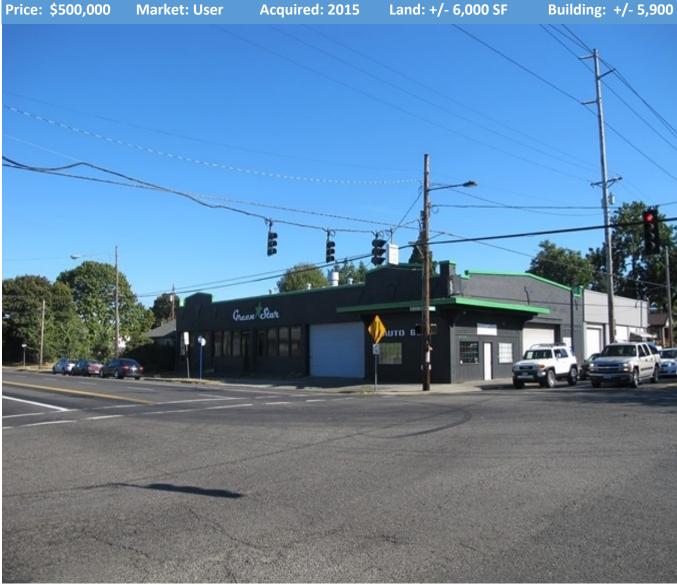

## 6454 N Greeley - Kenton - N Portland Oregon

## Building: +/- 5,900 SF Per SF: \$85 Built: 1919

Commercial Black brokered this owner user transaction in 2015 and represented both the buyer and the seller.

This building was used for an auto related business and has really good street appeal from Rosa Parks Blvd at N Greely.

The building is situated on a 6,000 SF commercial lot which in todays market is worth +/- \$85.00 per SF just for the land. This would put the price of the land at +/- \$500,000 creating +/- which is what the buyer paid for the building back in 2015.