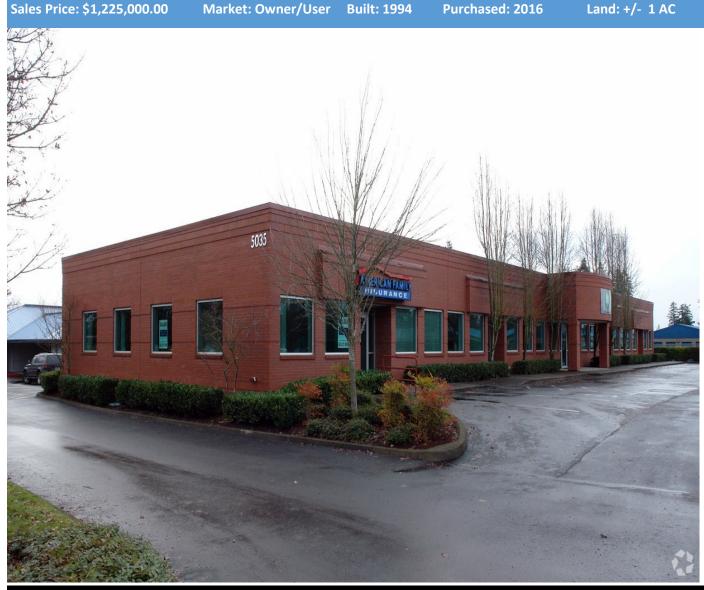

## 5035 NE Elam Young Parkway - Sunset Corridor Hillsboro Submarket

## Building Size: +/- 8,200 SF

Commercial Black brokered this transaction in 2016.

This property was sold on a fixed price option to purchase .

CB structured the sale for this long time client where they purchased this property in 2016 for \$152.00 per square foot. Creation of easements for access and parking we negotiated prior to lease execution.

The lease option was for five years with an option due in no less than 24 months. The tenant exercised and purchased the building.

The margin on of the sale of \$40.00 per square foot equates to \$500,000 in equity in a 48 month period.