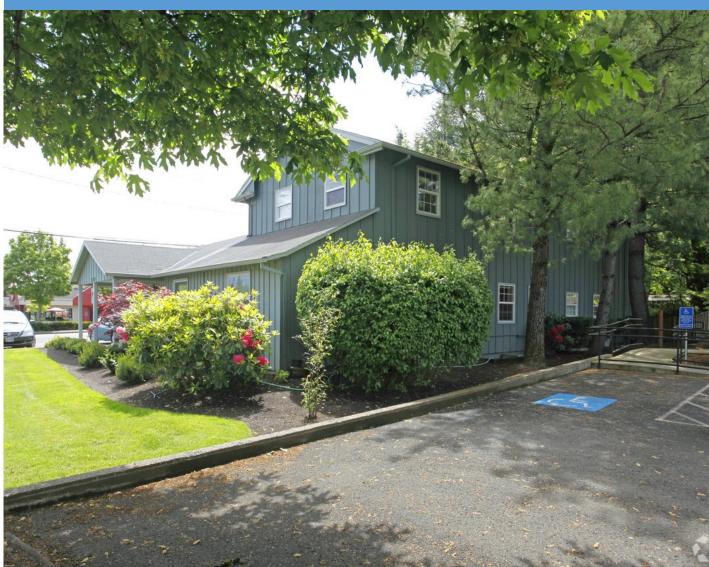

## 9520 SW Beaverton Hillsdale Hwy - Beaverton Oregon

Sales Price: \$550,000 Market: User Purchased: 2005

Land: +/- 13,000 SF Building Size: +/- 3,300 SF

## Price Per SF: \$167.00 Ratio: 3/1

Commercial Black brokered this owner user transaction in 2005.

This property on BH Highway was remodeled in 2005 once the property was purchased.

Small, stand alone properties along this corridor rarely come available for sale. High demand product combined with a low barrier of entry price point: for example \$550,000 versus \$2,500,000 drive the price per square foot higher.

This is a corner lot located just west of Jesuit High School on a high traffic count corridor.