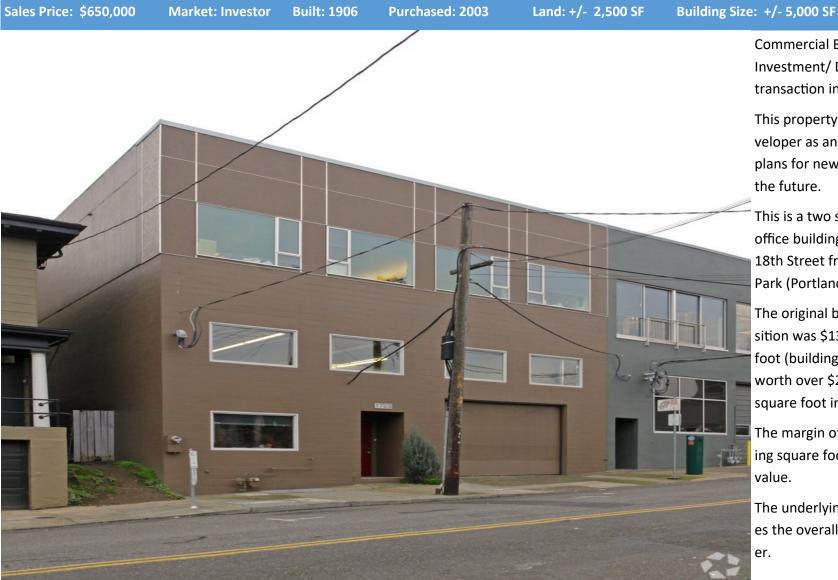

## 1723 SW Taylor - Portland Oregon - Goose Hollow - Providence Park

Commercial Black brokered this Investment/ Development sales transaction in 2003.

**Zoning: CS** 

This property was sold to a developer as an investment with plans for new construction in the future.

This is a two story warehouse / office building located across 18th Street from Providence Park (Portland Timbers Field).

The original basis for this acquisition was \$130.00 per square foot (building). This property is worth over \$250.00 per building square foot in todays market.

The margin of a \$120.00 building square foot of \$600,000 in value.

The underlying land value places the overall value much higher.